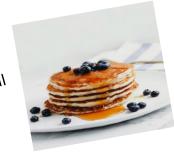

## Design the World's Best Pancake

This competition is dedicated to Shrove Tuesday or as everyone else knows it - Pancake Day!

There will be prizes for each year group!

The Rules:

2. If you're making them - only 3 layers allowed. 1. Only 6 toppings allowed 3. Deadline Monday 22nd February

4. Remember to be creative

5. HAVE FUN!

You can draw it on paper or you can actually make it!

Once you've made it or drawn it you can take a picture and email it to:

admin@appletonwiske.n-yorks.sch.uk

Here are some ideas for toppings:

- Sugar
- Lemon
- Golden syrup
- Blueberries
- Honey
- Strawberry Jam
- Strawberries
- Yogurt
- Nutella
- Cinnamon

Brought to you by the School Council