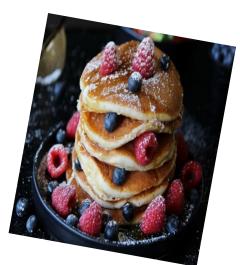

## Design the World's Best Pancake

This competition is dedicated to Shrove Tuesday or as everyone else knows it - Pancake Day!

There will be prizes for each year group!

The Rules:

2. If you're making them - only 3 layers allowed. 1. Only 6 toppings allowed 3. Deadline Monday 22nd February

4. Remember to be creative

5. HAVE FUN!

You can draw it on paper or you can actually make it!

Once you've made it or drawn it you can take a picture and email it to:

admin@appletonwiske.n-yorks.sch.uk

Here are some ideas for toppings:

- Sugar
- Lemon
- Golden syrup
- Blueberries
- Honey
- Strawberry Jam
- Strawberries
- Yogurt
- Nutella
- Cinnamon

Brought to you by the School Council